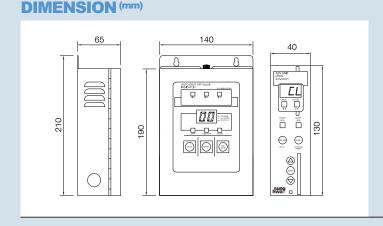

e Type | Voltage memory type

| Alarm Input | 3Channel, 6Channel

| Alarm Type | Buzzer alarm type(Volume: about 70dB)

| Output Signal | 24V.DC(Shut-off operating voltage)

Output Signal OPEN/CLOSE/ALARM(Relay contact) - (Option)

Alarm input line extension port

| Operating Display | (LED) Opened: Green, Close: Yellow, Alarm: Red, Fuse check: Red (FND) Opened: OP, Close: CL,

While opening: OP Flickering, While Closing: CL Flickering

| Open/Close Type | Automatically closed during manually open/close or alarm input

| Operating Temp'/Humi' | -40°C~+70°C/ Less than 95%

Power Input Cable | 110~220V.AC - 2wire

| Detector Input Cable | 2wire - AC type single detector or detachable detector 3wire - DC type single detector

| Shut-off Device Output | 2wire(Red+, Black-)

| Weight | 1.3Kgs



#### **DIMENSION** (mm)