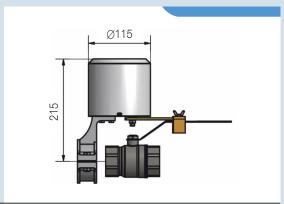

e

| Alarm Input | 3Channel, 6Channel

| Alarm Type | Buzzer alarm type(Volume: about 70dB)

| Output Signal | 24V.DC(Shut-off operating voltage)

Output Signal OPEN/CLOSE/ALARM(Relay contact) - (Option)

Alarm input line extension port

| Operating Display | (LED) Opened: Green, Close: Yellow, Alarm: Red, Fuse check: Red (FND) Opened: OP, Close: CL,

While opening: OP Flickering, While Closing: CL Flickering

| Open/Close Type | Automatically closed during manually open/close or alarm input

| Operating Temp'/Humi' | -40°C~+70°C/ Less than 95%

Power Input Cable | 110~220V.AC - 2wire

| Detector Input Cable | 2wire - AC type single detector or detachable detector 3wire - DC type single detector

| Shut-off Device Output | 2wire(Red+, Black-)

| Weight | 1.3Kgs



#### **DIMENSION** (mm)